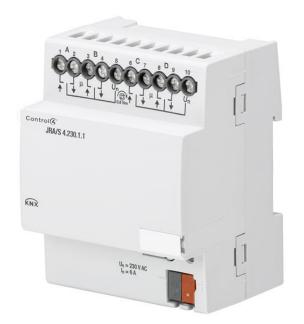

# **BLIND/ROLLER SHUTTER ACTUATOR** 4-FOLD, 230V AC, MDRC

#### Blind/Roller Shutter Actuator, 4-fold, 230V AC, MDRC

For control of independent 230V AC drives via the KNX bus. The devices are designed for positioning blinds, roller shutters, awnings and other shading products, as well as for controlling doors, windows, and ventilation flaps. Additional auxiliary voltage is not needed. To protect the drives, the output contacts are electromechanically locked against each other.

#### Additional information

Current type AC Degree of protection IP20 Mounting type Number of LEDs 1 Number of outputs 4 Number of input channels 0 Power loss 0.25W Product main type Blind Actuators 230V AC Product type Shading Control Special functions Switching